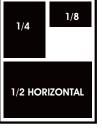

#### **SPECIFICATIONS**

|                                       | w x h          |  |  |  |  |
|---------------------------------------|----------------|--|--|--|--|
| Covers / Full Page With Bleed*        | 8.75" x 11.25" |  |  |  |  |
| Full Page (No bleed)                  | 7.75" x 10.25" |  |  |  |  |
| Half Page Horizontal                  | 7.75" x 5"     |  |  |  |  |
| Half Page Vertical                    | 3.75" x 10.25" |  |  |  |  |
| Quarter Page                          | 3.75" x 5"     |  |  |  |  |
| Eighth Page                           | 3.75" x 2.375" |  |  |  |  |
| *Live area same as full page no bleed |                |  |  |  |  |

| COMMUNITY GUIDE ADVERTISING RATES AND SPECIFICATIONS                                                                                                                                                                                                                                                                                                          |                   |  |  |  |  |  |
|---------------------------------------------------------------------------------------------------------------------------------------------------------------------------------------------------------------------------------------------------------------------------------------------------------------------------------------------------------------|-------------------|--|--|--|--|--|
| COLOR ADS                                                                                                                                                                                                                                                                                                                                                     | AD SIZES          |  |  |  |  |  |
| •Full Page.       \$980         1/2 Page.       599         1/4 Page.       399         1/8 Page       305         Pages 3, 4, 5, 6, 7, & 8*.       1,165         Inside Front or Back Cover*.       1,290         Page Facing Inside Back Cover*.       1,290         Center Pages*.       Each 1,290 or Spread       2,395         Back Cover*.       2,310 | Full page w/bleed |  |  |  |  |  |