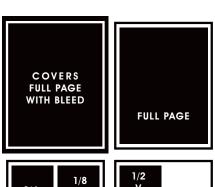

#### **SPECIFICATIONS**

|                                       | w x h          |  |  |  |  |
|---------------------------------------|----------------|--|--|--|--|
| Covers / Full Page With Bleed*        | 8.75" x 11.25" |  |  |  |  |
| Full Page (No bleed)                  | 7.75" x 10.25" |  |  |  |  |
| Half Page Horizontal                  | 7.75" x 5"     |  |  |  |  |
| Half Page Vertical                    | 3.75" x 10.25" |  |  |  |  |
| Quarter Page                          | 3.75" x 5"     |  |  |  |  |
| Eighth Page                           | 3.75" x 2.375" |  |  |  |  |
| *Live area same as full page no bleed |                |  |  |  |  |

| COMMUNITY GUIDE ADVERTISING RATES AND SPECIFICATIONS                                                                                                                                                                                                                                                                                                          |                   |  |  |  |  |  |
|---------------------------------------------------------------------------------------------------------------------------------------------------------------------------------------------------------------------------------------------------------------------------------------------------------------------------------------------------------------|-------------------|--|--|--|--|--|
| COLOR ADS                                                                                                                                                                                                                                                                                                                                                     | AD SIZES          |  |  |  |  |  |
| •Full Page.       \$980         1/2 Page.       599         1/4 Page.       399         1/8 Page       305         Pages 3, 4, 5, 6, 7, & 8*.       1,165         Inside Front or Back Cover*.       1,290         Page Facing Inside Back Cover*.       1,290         Center Pages*.       Each 1,290 or Spread       2,395         Back Cover*.       2,310 | Full page w/bleed |  |  |  |  |  |