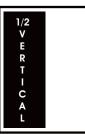

#### **SPECIFICATIONS**

|                                       | w x h          |  |  |  |  |
|---------------------------------------|----------------|--|--|--|--|
| Covers / Full Page With Bleed*        | 8.75" x 11.25" |  |  |  |  |
| Full Page (No bleed)                  | 7.75" x 10.25" |  |  |  |  |
| Half Page Horizontal                  | 7.75" x 5"     |  |  |  |  |
| Half Page Vertical                    | 3.75" x 10.25" |  |  |  |  |
| Quarter Page                          | 3.75" x 5"     |  |  |  |  |
| Eighth Page                           | 3.75" x 2.375" |  |  |  |  |
| *Live area same as full page no bleed |                |  |  |  |  |

| COMMUNITY GUIDE ADVERTISING RATES AND SPECIFICATIONS                                                                                                                                                                                                                                                                                                          |                   |  |  |  |  |  |
|---------------------------------------------------------------------------------------------------------------------------------------------------------------------------------------------------------------------------------------------------------------------------------------------------------------------------------------------------------------|-------------------|--|--|--|--|--|
| COLOR ADS                                                                                                                                                                                                                                                                                                                                                     | AD SIZES          |  |  |  |  |  |
| •Full Page.       \$980         1/2 Page.       599         1/4 Page.       399         1/8 Page       305         Pages 3, 4, 5, 6, 7, & 8*.       1,165         Inside Front or Back Cover*.       1,290         Page Facing Inside Back Cover*.       1,290         Center Pages*.       Each 1,290 or Spread       2,395         Back Cover*.       2,310 | Full page w/bleed |  |  |  |  |  |